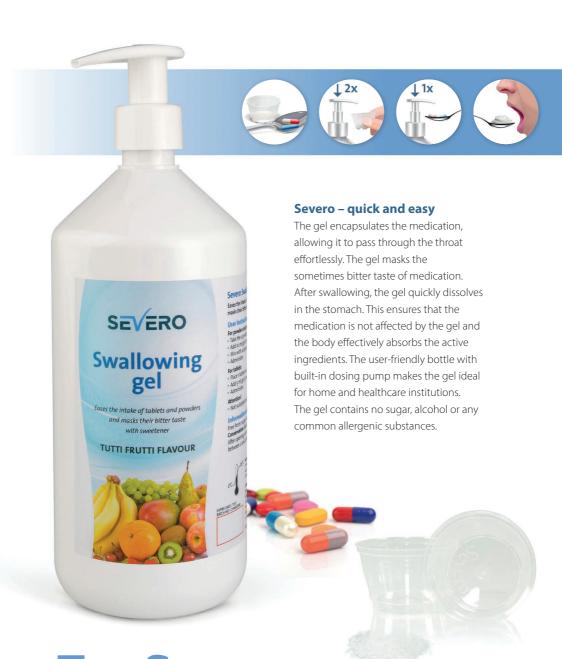

In co-operation with the department Food & Biobased Research of the renowned Wageningen University, we have developed the Severo Swallowing gel, with the aim to ease the intake of tablets, capsules, and powders for this vulnerable group.

"The swallowing gel makes it considerably easier to take medication. The gel easily mixes with the medication and can be swallowed at once. Because the gel is dispensed in measured amounts, there will be no loss of gel. The gel is a great advantage for clients with swallowing problems!"

### SE√ERO Swallowing gel

- ✓ Eases the swallowing of tablets and powders
- ✓ Quick passage of medication through the throat
- √ Masks the bitter taste of medication
- √ Has no known negative effect on the medication
- ✓ Suitable for all patients over 2 years of age
- Free from sugar, lactose, alcohol, gluten and most other common allergenic substances
- √ Saves time and effort