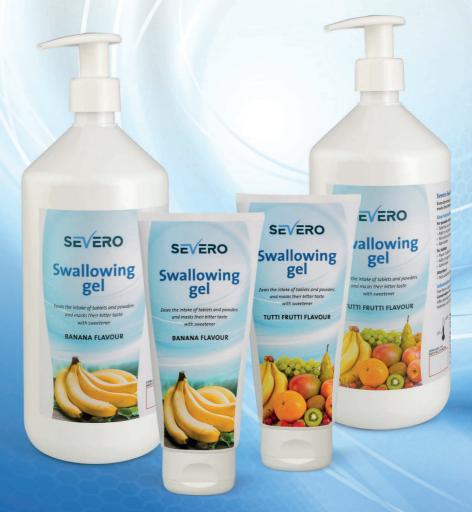

## SEVERO

**Swallowing gel** 

Banana and Tutti Frutti flavour

#### **Banana flavour**

- 8 ml sachet (ref. NA00046)
- 150 ml tube (ref. NA00044)
- 1L bottle (ref. NA00045)

#### **Tutti Frutti flavour**

- 8 ml sachet (ref. NA00043)
- 150 ml tube (ref. NA00041)
- 1L bottle (ref. NA00042)