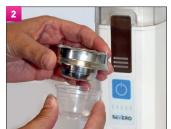

#### Use

Put the medicines into the cup until the first line maximum.

Place the crushing head onto the cup.

Open the Severo® lid by pressing on the metallic button. head on the tray.

Place the cup with crushing