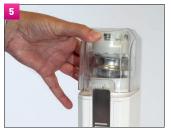

Close the Severo® lid by light pressure.

Press the power supply key so that the crushing process starts. The LED light of the key turns to green once crushing is finished.

Open the lid and lift up the crushing head. The medicines are reduced to fine powder and can be mixed with patients' meals or the Swallowing gel.