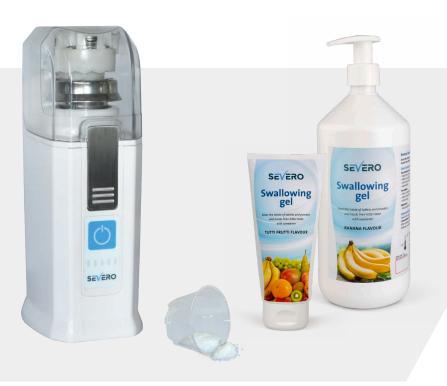

# Severo® electrical pill crusher

In order to facilitate medication intake, medical staff must regularly crush the pills for the patients who have swallowing disorders.

In order to avoid musculo skeletal disorders due to manual crushing, the electrical Severo<sup>®</sup> crusher has been developed in cooperation with health professionals.

This crusher which has already been approved by many establishments, enables **to reduce hard medicines into fine powder** in less than 8 seconds.

#### Swallowing gel

The Swallowing gel helps to mask the bitter taste of medications and does not affect its action. It contains no sugar, alcohol or common allergenic substances. It is suitable for all patients.