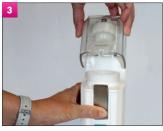

#### Use

Put the medicines into the cup until the first line maximum.

Place the crushing head onto the cup.

Open the Severo® lid by pressing on the metallic button. head on the tray.

Place the cup with crushing