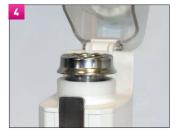

#### Use

Put the medicines into the cup until the first line maximum.

Place the crushing head onto the cup.

Open the Severo® lid by pressing on the metallic button. head on the tray.

Place the cup with crushing