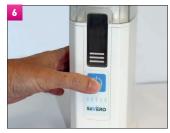

Close the Severo® lid by light pressure.

Press the power supply key so that the crushing process starts. The LED light of the key turns to green once crushing is finished.

Open the lid and lift up the crushing head. The medicines are reduced to fine powder and can be mixed with patients' meals or the Swallowing gel.