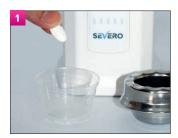

#### Use

Put the medicines into the cup until the first line maximum.

Place the crushing head onto the cup.

Open the Severo® lid by pressing on the metallic button. head on the tray.

Place the cup with crushing