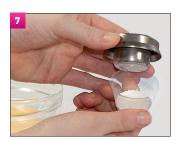

#### Use

Put the medicines into the cup until the first line maximum.

Place the crushing head onto the cup.

Open the Severo® lid by pressing on the metallic button. head on the tray.

Place the cup with crushing

Close the Severo® lid by light pressure.

Press the power supply key so that the crushing process starts. The LED light of the key turns to green once crushing is finished.

Open the lid and lift up the crushing head. The medicines are reduced to fine powder and can be mixed with patients' meals or the Swallowing gel.