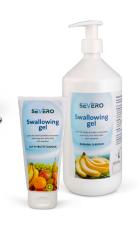

#### Swallowing gel

The Swallowing gel helps to mask the bitter taste of medications and does not affect its action. It contains no sugar, alcohol or common allergenic substances. It is suitable for all patients.

| Description                      | Reference |
|----------------------------------|-----------|
| Banana flavor gel - 8 mL         | NA00046   |
| Banana flavor gel - 150 mL       | NA00044   |
| Banana flavor gel - 1 L          | NA00045   |
| Tutti frutti flavor gel - 8 mL   | NA00043   |
| Tutti frutti flavor gel - 150 mL | NA00041   |
| Tutti frutti flavor gel - 1 L    | NA00042   |