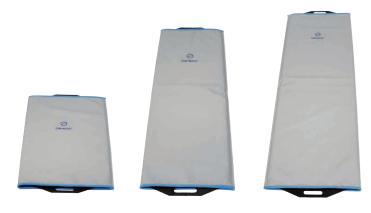

#### **Technical specifications**

- Polyethylene foam core
- > Polyester sliding cover with Silicone coating
- Polyethylene ends
- Medical device class I according to 2017/745
   European Regulation

| Description                                       | Use                                                                             | Dimensions (in mm)                          | Weight | Capacity | Reference |
|---------------------------------------------------|---------------------------------------------------------------------------------|---------------------------------------------|--------|----------|-----------|
| « Ecolite <sup>®</sup> 90 » non<br>foldable board | Operating theatre for urology and gynecology, emergencies, intensive care units | L. 900 x 500                                | 1,3 kg | 150 kg   | SAA71013  |
| « Ecolite <sup>®</sup> 120 »<br>foldable board    | Radiology, operating theatres,                                                  | Unfolded : 1200 x 400<br>Folded : 600 x 400 | 1,4 kg | 150 kg   | SAA71014  |
| « Ecolite <sup>®</sup> 180 »<br>foldable board    | Radiology, operating theatres, intensive care units                             | Unfolded : 1800 x 500<br>Folded : 870 x 500 | 2,8 kg | 160 kg   | SAA71012  |