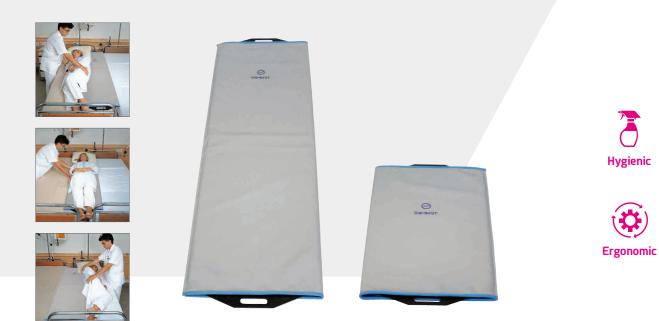

## Transfer Range Rollbord Ecolite® transfer boards

The Rollbord Ecolite<sup>®</sup> tranfer boards enable to transfer the patients without lifting them. Work conditions of medical staff can therefore be considerably improved.

As they are in accordance with hygiene standards, they are safe for skin and also very comfortable for the patients.

With their cover with silicone coating, The Ecolite<sup>®</sup> transfer boards are designed for a standard use.

### Advantages :

- Safe transfer of the patients
- Prevent medical staff from back injury
- Antibacterial, antifungal and fireproof coating
- Easy to clean and disinfect