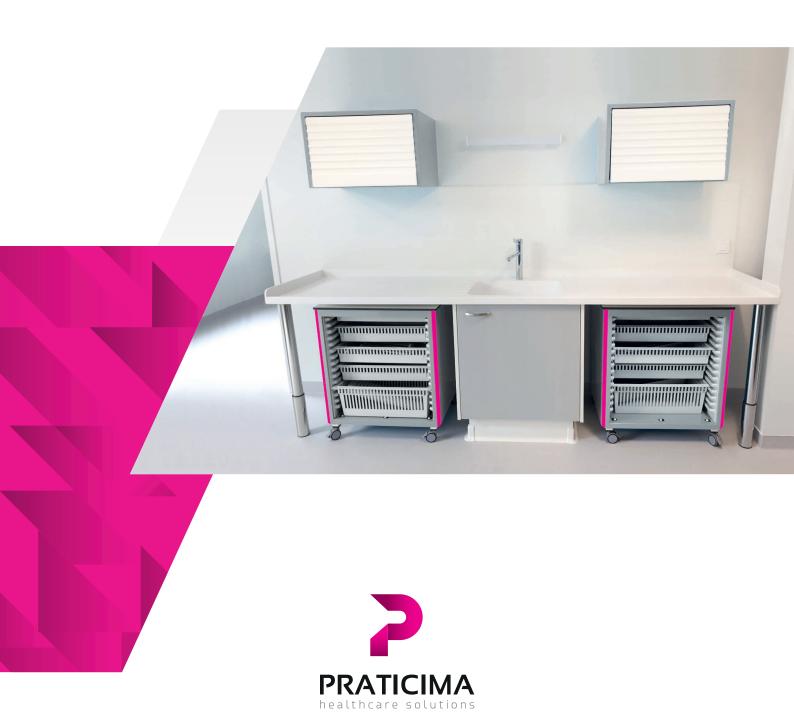

#### ▶ 100% personalized nursing rooms

The nursing room is the main place for medicine and care preparation, and will be arranged according to your needs, work organisation, and in order to optimise room size.

Materials and manufacturing methods choosen according to hygiene needs of institutions

A 3D view is done by our design office in order to help you visualizing your future nursing room

According to your needs and your process, our proposal for the layout of the nursing room may be with:

- Fixed furniture
- Mobile furniture
- Mix of fixed and mobile furniture