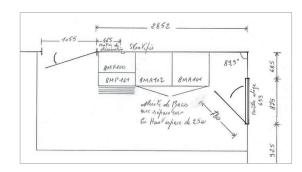

Materials and manufacturing methods choosen according to hygiene needs of institutions

A 3D view is done by our design office in order to help you visualizing your future nursing room

According to your needs and your process, our proposal for the layout of the nursing room may be with:

### From the audit of the current organisation to our turn-key proposal

- Audit
- Analyse of your work organisation and flows
- Coherence and functionality analysis
- Proposal of a concept: furniture and drawers
- 2D and 3D view
- Commercial offer