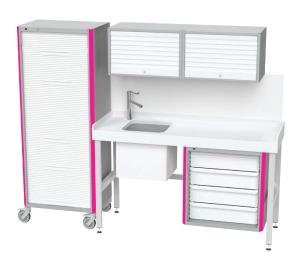

#### ▶ 100% personalized nursing rooms

The nursing room is the main place for medicine and care preparation, and will be arranged according to your needs, work organisation, and in order to optimise room size.

Materials and manufacturing methods choosen according to hygiene needs of institutions

A 3D view is done by our design office in order to help you visualizing your future nursing room

According to your needs and your process, our proposal for the layout of the nursing room may be with:

- Fixed furniture
- Mobile furniture
- Mix of fixed and mobile furniture