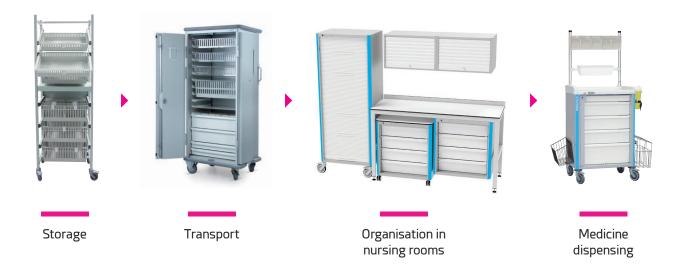

PRATICIMA is developing and manufacturing **furniture for preparation, storage, transport and medicine dispensing**, used from internal pharmacy to care units. All our trolleys and cabinets are compatible with all our drawers and pill dispensers.