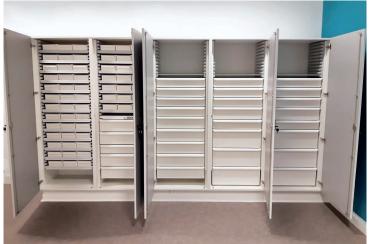

PRATICIMA is developing and manufacturing **furniture for preparation, storage, transport and medicine dispensing**, used from internal pharmacy to care units. All our trolleys and cabinets are compatible with all our drawers and pill dispensers.

#### ▶ 100% personalized nursing rooms

The nursing room is the main place for medicine and care preparation, and will be arranged according to your needs, work organisation, and in order to optimise room size.

- Fixed furniture
- Mobile furniture
- Mix of fixed and mobile furniture