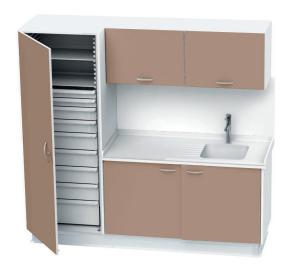

#### ▶ 100% personalized nursing rooms

The nursing room is the main place for medicine and care preparation, and will be arranged according to your needs, work organisation, and in order to optimise room size.

- Fixed furniture
- Mobile furniture
- Mix of fixed and mobile furniture