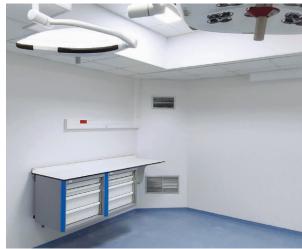

#### ▶ 100% personalized nursing rooms

The nursing room is the main place for medicine and care preparation, and will be arranged according to your needs, work organisation, and in order to optimise room size.

Materials and manufacturing methods choosen according to hygiene needs of institutions

A 3D view is done by our design office in order to help you visualizing your future nursing room

According to your needs and your process, our proposal for the layout of the nursing room may be with:

- Fixed furniture
- Mobile furniture
- Mix of fixed and mobile furniture