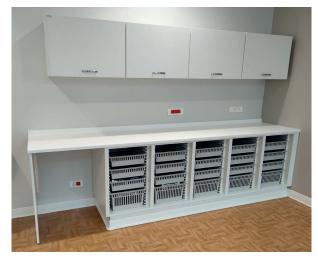

#### ▶ 100% personalized nursing rooms

The nursing room is the main place for medicine and care preparation, and will be arranged according to your needs, work organisation, and in order to optimise room size.

Materials and manufacturing methods choosen according to hygiene needs of institutions

A 3D view is done by our design office in order to help you visualizing your future nursing room

According to your needs and your process, our proposal for the layout of the nursing room may be with:

- Fixed furniture
- Mobile furniture
- Mix of fixed and mobile furniture