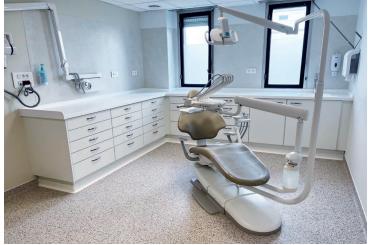

#### ▶ 100% personalized nursing rooms

The nursing room is the main place for medicine and care preparation, and will be arranged according to your needs, work organisation, and in order to optimise room size.

Materials and manufacturing methods choosen according to hygiene needs of institutions

A 3D view is done by our design office in order to help you visualizing your future nursing room

According to your needs and your process, our proposal for the layout of the nursing room may be with: