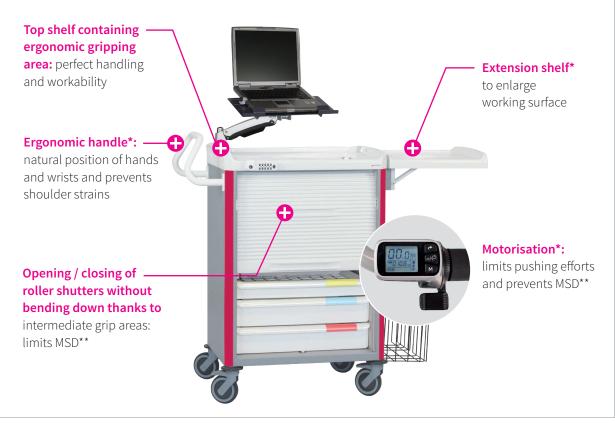

# Medication and care management system



# Neop

## designed to cover all your needs

A range of trolleys and cabinets for the transport, storage and distribution of medicine and medical products, care delivery and for care unit equipment.





#### Design

- Unique design to meet all equipment needs of healthcare establishments
- Asymmetric shape: distinctive look
- Harmonious colours,
  3 available colours:

Magenta pink

Apple green

Sky blue



#### Robustness

- Monobloc box made of aluminium or steel according to models: perfect corrosion resistance
- Very high impact resistance, outside bumper for a complete trolley protection
- Qualitative castors, to support heavy loads
- Transfer range allowing strapping at all levels



#### **Ergonomics**



\* As an option

\*\*MSD: Musculo-Skeletal Disorders



#### Hygiene

- Monobloc box design: no retention zone
- Resistant to disinfecting products of hospital environment
- 100 % cleaning of the trolley: extractable roller shutter (without tool) and removable inside side panels



#### **Customization**

- Wide range of internal and lateral accessories compatible with full Neop range
- **Ward name identification** to keep furniture assignment in each ward
- Codelock (with spare key), badge lock or badge lock with access control

#### Range of products

- Distribution and care trolleys
- Emergency trolleys
- Mobile storage cabinets
- Transfer trolleys and cabinets
- Tubular or suspended working surface
- Mobile units
- Mobile worktops
- Wall units...



#### 3 dimensions

600 x 400 400 x