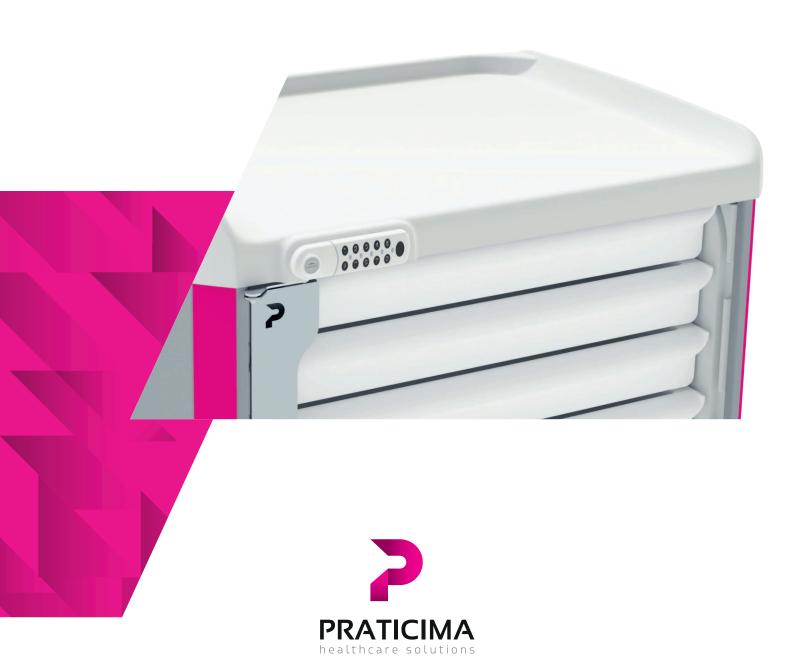

#### Design

- Unique design to meet all equipment needs of healthcare establishments
- Asymmetric shape: distinctive look
- Harmonious colours,
  3 available colours:

Magenta pink

Apple green

Sky blue

#### Robustness

- Monobloc box made of aluminium or steel according to models: perfect corrosion resistance
- Very high impact resistance, outside bumper for a complete trolley protection
- Qualitative castors, to support heavy loads
- Transfer range allowing strapping at all levels

#### Hygiene

- Monobloc box design: no retention zone
- Resistant to disinfecting products of hospital environment
- 100 % cleaning of the trolley: extractable roller shutter (without tool) and removable inside side panels