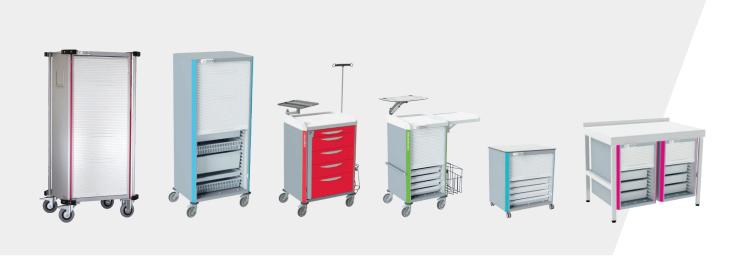

#### Range of products

- Distribution and care trolleys
- Emergency trolleys
- Mobile storage cabinets
- Transfer trolleys and cabinets
- Tubular or suspended working surface
- Mobile units
- Mobile worktops
- Wall units...