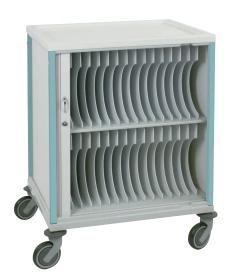

#### Trolley with top opening to take patient files

- ▶ Structure: steel with epoxy coating
- ▶ Removable and sliding curtain door or upper shelfe
- Key lock system
- ▶ Equipment of a handle of guide
- Number of dividers provided: 18
- Number of maximum provided: 32
- Adjustable dividers, ajustement every 20 mm
- $\blacktriangleright$  4 swivelling wheels Ø 125 mm and 1 with brake with bumpers
- File maximum: L. 500 x H. 490 mm
- Dimensions: L. 832 x D. 649 x H. 1051 mm
- ▶ Colour: lagoon blue

| Title                   | Reference |
|-------------------------|-----------|
| Trolley for A3+ folders | 8H135BL   |