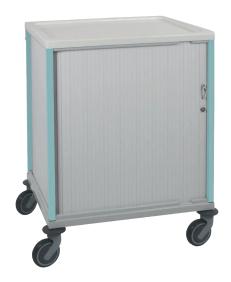

#### Trolley for folding records in front panel

- ▶ Structure: steel with epoxy coating
- ▶ Removable and sliding curtain door
- Key lock system
- Number of dividers provided: 28
- Number of maximum provided: 56
- Adjustable dividers, ajustement every 20 mm
- ▶ 4 swivelling wheels Ø 125 mm and 1 with brake with bumpers
- File maximum: H. 335 x D. 520 mm
- Dimensions: L. 771 x D. 650 x H. 1002 mm
- ▶ Colour: lagoon blue

| Title                 | Reference |
|-----------------------|-----------|
| Trolley for A3+ files | 8H155BL   |