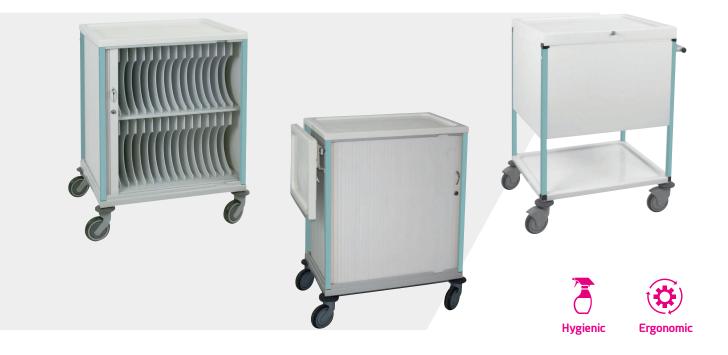

# Patient file trolleys

The patient file trolley range is designed for the storage of medical and x-ray files.

These ergonomic and modular items enable an optimised storage of the files according to each ward's needs.

File confidentiality is assured thanks to the curtain door or upper shelf closing. You can also adapt a laptop support on all trolleys and therefore get access to computerized patient files.

### **Strong points**

- ► A3+ medical files
- Guaranteed confidentiality
- Patient file computerisation
- Modular: storage on hanging files or in adjustable compartments
- Resistant to the disinfecting products of hospital environment