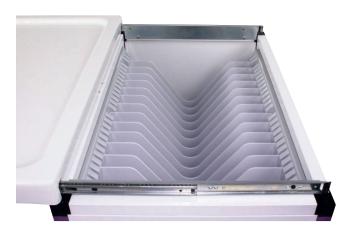

#### Trolley with top opening to take patient files

- ▶ Structure: steel with epoxy coating
- ▶ Removable and sliding curtain door or upper shelfe
- Key lock system
- ▶ Equipment of a handle of guide
- Number of dividers provided: 18
- Number of maximum provided: 32
- Adjustable dividers, ajustement every 20 mm
- $\blacktriangleright$  4 swivelling wheels Ø 125 mm and 1 with brake with bumpers
- File maximum: L. 500 x H. 490 mm
- Dimensions: L. 832 x D. 649 x H. 1051 mm
- ▶ Colour: lagoon blue

| Title                   | Reference |
|-------------------------|-----------|
| Trolley for A3+ folders | 8H135BL   |