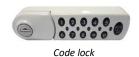

- Single-column structure
- 2 heights\*: 60 cm or 80 cm
- Roller shutter door or without door
- Code lock or badge lock, or without lock

<sup>\*</sup> For precise height of working surface, see technical data

The mobile box can be ordered without closure.

BE CAREFUL! In this case, you have to add end stop ref. 8Y014.

| 3 | Code lock  | 8Y003CODE3  | 8Y003CODE3  |
|---|------------|-------------|-------------|
|   | Badge lock | 8Y003BADGE3 | 8Y003BADGE3 |

The mobile box can be ordered without lock.

<sup>\*</sup> For precise height of working surface, see technical data

Compact laminate upper shelf

Roller shutter closure

Badge lock

Apple green

Sky blue

## **Additional information**

| Wheels         | 65 mm diameter - 2 breaking wheels + 2 swivelling wheels                                                                                            |                                                                                                                                            |  |
|----------------|-----------------------------------------------------------------------------------------------------------------------------------------------------|--------------------------------------------------------------------------------------------------------------------------------------------|--|
| Empty weight   | H 60: 25 kg H 80: 27 kg                                                                                                                             |                                                                                                                                            |  |
| Capacity       | H 60 (40 mm level): - 11 levels for mobile structure with roller<br>shutter door<br>- 12 levels for mobile structure without<br>roller shutter door | H 80 (40 mm level): - 15 levels for mobile structure with roller shutter door - 16 levels for mobile structure without roller shutter door |  |
| Locking system | Code lock (with spare key) / Badge lock                                                                                                             |                                                                                                                                            |  |