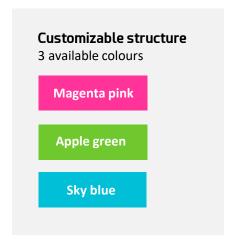

# Storage optimization in wards and technical platforms

- Robustness: excellent resistance, one-piece structure made of steel
- 100 % hygiene: designed with a minimum of retention zones, and resistant to disinfecting products of hospital environment
- Modular: wide range of drawers and accessories
- Light and easy to handle
- Ergonomic: designed for medical staff comfort
- Customizable: ward name identification on request

The mobile box can be ordered without lock.

<sup>\*</sup> For precise height of working surface, see technical data

Compact laminate upper shelf

Roller shutter closure

Badge lock

Apple green

Sky blue