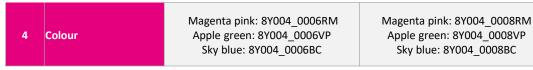

## STEP 2 - Structure customization

Selection of elements 1 to 4

|   |                              | Mobile box<br>height 60 cm* | Mobile box<br>height 80 cm* |
|---|------------------------------|-----------------------------|-----------------------------|
| 1 | Compact laminate upper shelf | 8Y001_6400CP1               | 8Y001_6400CP1               |
| 2 | Roller shutter door          | 8Y002_6006F3                | 8Y002_6008F3                |