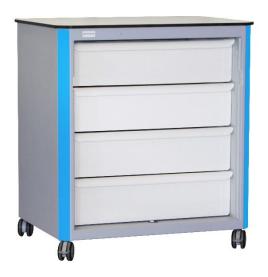

#### Premium mobile structure

600 x 400 mobile structure H. 80 equipped with:

- 1 drawer 600 x 400 H. 235 mm
- 2 drawers 600 x 400 H. 155 mm
- 1 drawer 600 x 400 H. 75 mm