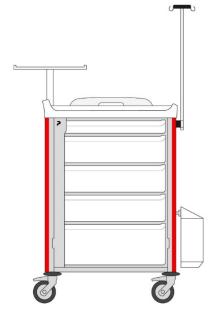

## **EMERGENCY TROLLEYS – 5 joint drawers**

#### Peripheral accessories

- 1 batch of 20 seals
- 1 cardiac massage board holder
- 1 cardiac massage board
- 1 monitoring holder
- 1 IV pole with 2 hooks
- 1 lateral standard rail bottom right
- 1 oxygen tank holder

#### **Internal fittings**

- 1 drawer 600 x 400 height 75 mm
- 3 drawers 600 x 400 height 155 mm
- 1 drawer 600 x 400 height 235 mm

| Referen   | ce Descript     | ion                                  |
|-----------|-----------------|--------------------------------------|
| 8Y164H100 | P4.U2 600 x 400 | emergency trolleys - 5 joint drawers |