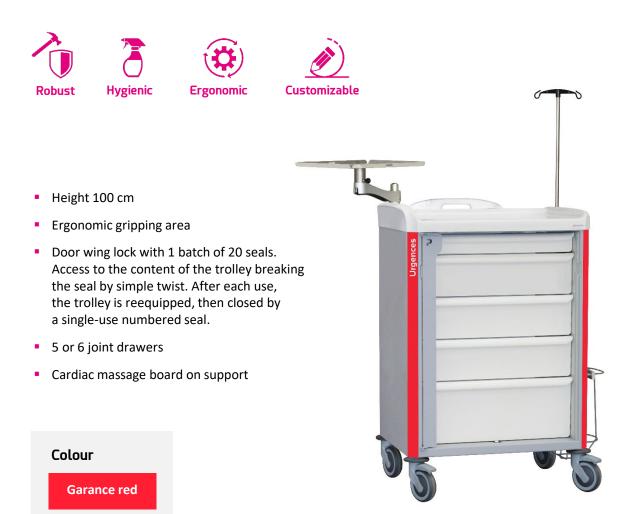

## Material and products immediately available for first aid

- Robustness: excellent resistance, one-piece structure made of aluminium
- 100 % hygiene: designed with a minimum of retention zones, and resistant to disinfecting products of hospital environment
- Customization thanks to a wide range of drawers and accessories
- Ward name identification
- Ergonomic and handy: designed for medical staff comfort
- Unique design and harmonious colours

## **EMERGENCY TROLLEYS – 5 joint drawers**

### **EMERGENCY TROLLEYS – 6 joint drawers**