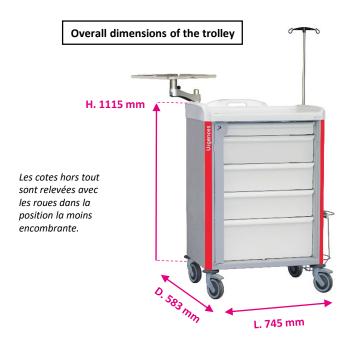

# **Technical data**

### **Additional information**

| Wheels         | 125 mm diameter - 2 breaking wheels + 2 swivelling wheels -<br>wheel and wheel-pin double blocking |  |
|----------------|----------------------------------------------------------------------------------------------------|--|
| Empty weight   | 24 kg                                                                                              |  |
| Capacity       | 20 levels of 40 mm                                                                                 |  |
| Locking system | Seals                                                                                              |  |