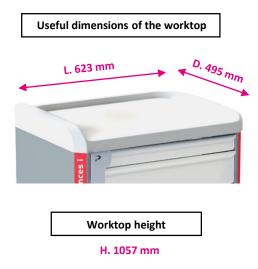

# **Technical data**

#### **Materials**

| Structure       | Complete welded and EPOXY anti-corrosion treated one-piece structure |  |
|-----------------|----------------------------------------------------------------------|--|
| Work surface    | ABS / PMMA thermoplastic                                             |  |
| Closing system  | Door wing: Aluminium with EPOXY painting                             |  |
| Wheels          | Simple non marking rubber wheels - Polyamide cover (PA)              |  |
| Bumpers         | 4 non marking round stop blocks made of EVA (Ethylene Vinyl Acetate) |  |
| Strip of colour | 70 micron calendered PVC vinyl film with acrylic adhesive            |  |