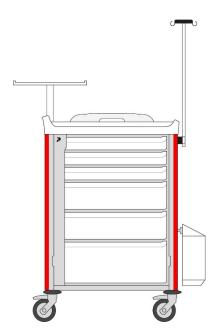

### **EMERGENCY TROLLEYS – 6 joint drawers**

#### Peripheral accessories

- 1 batch of 20 seals
- 1 cardiac massage board holder
- 1 cardiac massage board
- 1 monitoring holder
- 1 IV pole with 2 hooks
- 1 lateral standard rail bottom right
- 1 oxygen tank holder

#### Internal fittings

- 3 drawers 600 x 400 height 75 mm
- 2 drawers 600 x 400 height 155 mm
- 1 drawer 600 x 400 height 235 mm

| Reference      | Description                                    |
|----------------|------------------------------------------------|
| 8Y164H100P4.U3 | 600 x 400 emergency trolleys - 6 joint drawers |