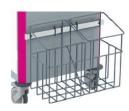

#### Peripheral accessories

- 1 batch of 20 seals
- 1 cardiac massage board holder
- 1 cardiac massage board
- 1 monitoring holder
- 1 IV pole with 2 hooks
- 1 lateral standard rail bottom right
- 1 oxygen tank holder

#### **Internal fittings**

- 1 drawer 600 x 400 height 75 mm
- 3 drawers 600 x 400 height 155 mm
- 1 drawer 600 x 400 height 235 mm

| Referen   | ce Descript     | ion                                  |
|-----------|-----------------|--------------------------------------|
| 8Y164H100 | P4.U2 600 x 400 | emergency trolleys - 5 joint drawers |