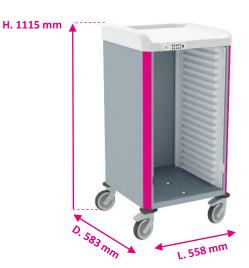

|  |   |          | Magerita pirik | 01004_00101111 | 01004_001011111 |
|--|---|----------|----------------|----------------|-----------------|
|  | 4 | Colour   | Apple green    | 8Y004_0010VP   | 8Y004_0010VP    |
|  |   | Sky blue | 8Y004_0010BC   | 8Y004_0010BC   |                 |
|  |   |          |                |                |                 |

<sup>\*</sup>For precise height of working surface, see next page



Thermoplastic upper shelf with ergonomic gripping area



Roller shutter closure



Door wing



Code lock



Badge lock





## Accessories and internal fittings

Extension shelf, standard rail, ergonomic handle, arm for laptop, upper frame, drawer... Please refer to product data sheets.















### **Technical data**

#### Overall dimensions of the trolley



#### Useful dimensions of the worktop



Thermoplastic upper shelf with ergonomic gripping area

Worktop height

H. 1057 mm

#### **Materials**

| Structure                                                                                                        | Complete welded one-piece aluminium structure, EPOXY anti-corrosion treated                             |  |
|------------------------------------------------------------------------------------------------------------------|---------------------------------------------------------------------------------------------------------|--|
| Work surface                                                                                                     | Thermoplastic: ABS / PMMA