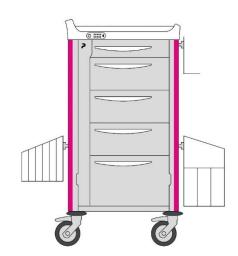

## TELESCOPIC DRAWERS WITH DOOR WING 5 medium

400 x 400 nursing trolley H100 equipped with:

- Thermoplastic upper shelf
- Door wing
- Code lock
- 5 telescopic drawers H. 160 mm for ISO trays H. 100 mm
- 3 standard rails (top right, bottom right, bottom left)
- 1 standard support for sharp container
- 1 double bag holder
- 1 large side basket