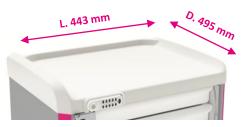

#### Useful dimensions of the worktop

Thermoplastic upper shelf with ergonomic gripping area

Worktop height

H. 1057 mm