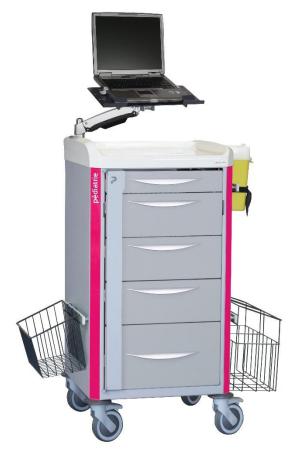

# TELESCOPIC DRAWERS WITH DOOR WING 1 small / 3 medium / 1 large

400 x 400 nursing trolley H100 equipped with:

- Thermoplastic upper shelf
- Door wing
- Code lock
- 1 telescopic drawer H. 80 mm for ISO trays H. 50 mm
- 3 telescopic drawers H. 160 mm for ISO trays H. 100 mm
- 1 telescopic drawer H. 240 mm for ISO trays H. 100 mm
- 3 standard rails (top right, bottom right, bottom left)
- 1 standard support for sharp container
- 1 double bag holder
- 1 large side basket