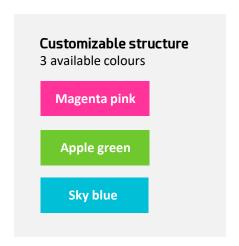

| TEP 2 - Trolley customization election of elements 1 to 4 is compulsory |                | inside panels<br>ref. 8Y144H100P4    | for telescopic drawers<br>ref. 8Y144H100T |              |
|-------------------------------------------------------------------------|----------------|--------------------------------------|-------------------------------------------|--------------|
| 1                                                                       | Upper shelf    | thermoplastic                        | 8Y001_4400TH                              | 8Y001_4400TH |
| 2 Closing system                                                        |                | Roller shutter door                  | 8Y002_4010F3                              | -            |
|                                                                         | Closing system | Door wing for telescopic drawers     | -                                         | 8Y002_0010F2 |
|                                                                         |                |                                      |                                           |              |
|                                                                         | Code lock      | For roller shutter door              | 8Y003CODE3                                | -            |
|                                                                         |                | For door wing for telescopic drawers | -                                         | 8Y003CODE2   |
| 3                                                                       | Badge lock     | For roller shutter door              | 8Y003BADGE3                               | -            |
|                                                                         |                | For door wing for telescopic drawers | -                                         | 8Y003BADGE2  |
|                                                                         |                | Magenta pink                         | 8Y004 0010RM                              | 8Y004 0010RM |

|  |   |          | Magerita pirik | 01004_00101111 | 01004_001011111 |
|--|---|----------|----------------|----------------|-----------------|
|  | 4 | Colour   | Apple green    | 8Y004_0010VP   | 8Y004_0010VP    |
|  |   | Sky blue | 8Y004_0010BC   | 8Y004_0010BC   |                 |
|  |   |          |                |                |                 |