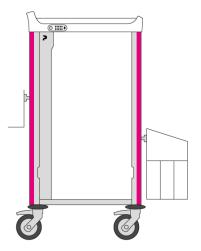

# TELESCOPIC DRAWERS WITH DOOR WING 1 small / 3 medium / 1 large

400 x 400 nursing trolley H100 equipped with:

- Thermoplastic upper shelf
- Door wing
- Code lock
- 1 telescopic drawer H. 80 mm for ISO trays H. 50 mm
- 3 telescopic drawers H. 160 mm for ISO trays H. 100 mm
- 1 telescopic drawer H. 240 mm for ISO trays H. 100 mm
- 3 standard rails (top right, bottom right, bottom left)
- 1 standard support for sharp container
- 1 double bag holder
- 1 large side basket

#### TROLLEY WITHOUT FOLDABLE EXTENSION SHELF

400 x 400 nursing trolley H100 equipped with:

- Inside panels for telescopic drawers
- Thermoplastic upper shelf
- Door wing
- Code lock
- 3 standard rails (top right, bottom right, bottom left)