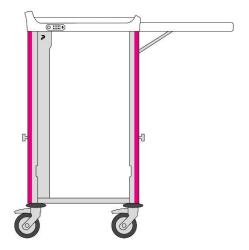

#### TROLLEY WITH FOLDABLE EXTENSION SHELF

400 x 400 nursing trolley H100 equipped with:

- Inside panels for telescopic drawers
- Thermoplastic upper shelf
- Door wing
- Code lock
- 2 standard rails (bottom right, bottom left)
- 1 foldable extension shelf

## Accessories and internal fittings

Extension shelf, standard rail, ergonomic handle, arm for laptop, upper frame, drawer... Please refer to product data sheets.