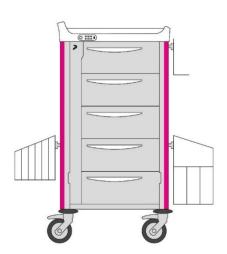

# TELESCOPIC DRAWERS WITH DOOR WING 1 small / 3 medium / 1 large

400 x 400 nursing trolley H100 equipped with:

- Thermoplastic upper shelf
- Door wing
- Code lock
- 1 telescopic drawer H. 80 mm for ISO trays H. 50 mm
- 3 telescopic drawers H. 160 mm for ISO trays H. 100 mm
- 1 telescopic drawer H. 240 mm for ISO trays H. 100 mm
- 3 standard rails (top right, bottom right, bottom left)
- 1 standard support for sharp container
- 1 double bag holder
- 1 large side basket