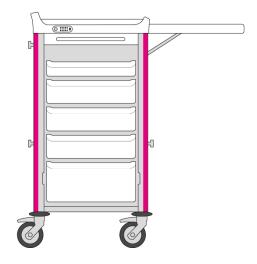

## TELESCOPIC DRAWERS WITHOUT CLOSING SYSTEM 3 small / 2 medium / 1 large

400 x 400 nursing trolley H100 equipped with:

- Thermoplastic upper shelf
- 3 telescopic drawers H. 80 mm for ISO trays H. 50 mm
- 2 telescopic drawers H. 160 mm for ISO trays H. 100 mm
- 1 telescopic drawer H. 240 mm for ISO tray H. 100 mm