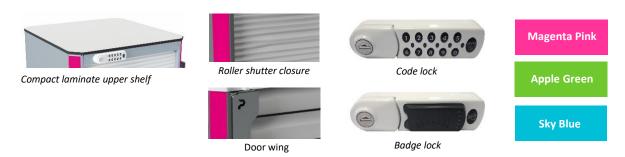

- Double-column trolley
- Height: 100 cm
- Roller shutter door or door wing
- Code lock (with spare key) or badge lock
- 2 available inside panel models (slides) according to internal fittings
- Ergonomic gripping area

#### Selection of elements 1 to 4 is compulsory

Closure system, locking system and colour strips must be double ordered for a double-column trolley

|   |                |                                      | inside panels<br>ref. 8Y244H100P4 | Trolley with inside panels<br>for telescopic drawers<br>ref. 8Y244H100T |
|---|----------------|--------------------------------------|-----------------------------------|-------------------------------------------------------------------------|
| 1 | Upper shelf    | compact laminate                     | 8Y001_4400CP2                     | 8Y001_4400CP2                                                           |
|   |                | Roller shutter door                  | 8Y002_4010F3                      | -                                                                       |
| 2 | Closing system | Door wing for telescopic drawers     | -                                 | 8Y002_0010F2                                                            |
|   | Code lock      | For roller shutter door              | 8Y003CODE3                        | -                                                                       |
|   |                | For door wing for telescopic drawers | -                                 | 8Y003CODE2                                                              |
| 3 | Badge lock     | For roller shutter door              | 8Y003BADGE3                       | -                                                                       |
|   |                | For door wing for telescopic drawers | -                                 | 8Y003BADGE2                                                             |

|  |   | Colour   | Magenta Pink | 8Y004_0010RM | 8Y004_0010RM |
|--|---|----------|--------------|--------------|--------------|
|  | 4 |          | Apple Green  | 8Y004_0010VP | 8Y004_0010VP |
|  |   | Sky Blue | 8Y004_0010BC | 8Y004_0010BC |              |