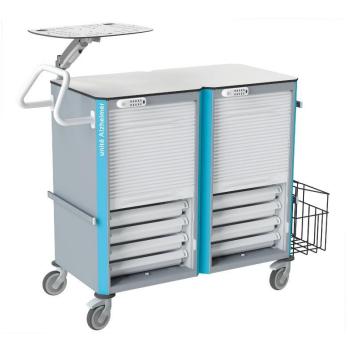

# Neop400 x 400 double-column<br/>distribution trolleys

# Daily distribution of medicines with pill dispensers and nominative trays

- Robustness: excellent resistance, one-piece structure made of aluminium
- 100 % hygiene: designed with a minimum of retention zones, and resistant to disinfecting products of hospital environment
- Customization thanks to a wide range of drawers and accessories
- Ward name identification
- Ergonomic and handy: designed for medical staff comfort
- Unique design and harmonious colours

- Double-column trolley
- Height: 100 cm
- Roller shutter door or door wing
- Code lock (with spare key) or badge lock
- 2 available inside panel models (slides) according to internal fittings
- Ergonomic gripping area