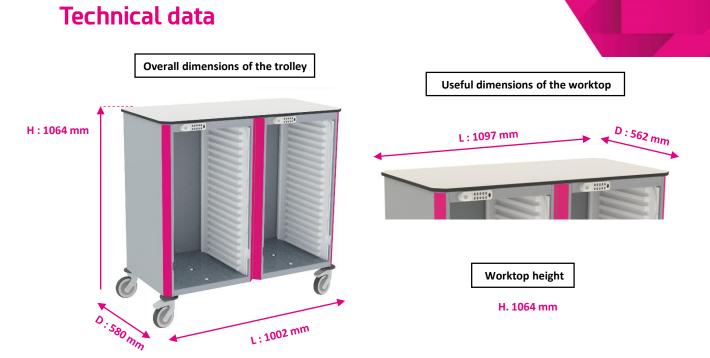

E3                       | -                                                                       |
|   |                | For door wing for telescopic drawers | -                                 | 8Y003BADGE2                                                             |

|  |   | Colour   | Magenta Pink | 8Y004_0010RM | 8Y004_0010RM |
|--|---|----------|--------------|--------------|--------------|
|  | 4 |          | Apple Green  | 8Y004_0010VP | 8Y004_0010VP |
|  |   | Sky Blue | 8Y004_0010BC | 8Y004_0010BC |              |

\*For precise height of working surface, see technical data



## STEP 3- Accessories and internal fittings

Extension shelf, standard rail, ergonomic handle, motorization, arm for laptop, upper frame, drawer... *Please refer to product data sheets.* 















#### Materials

| Structure       | Complete welded one-piece aluminium structure, EPOXY anti-corrosion treated                                     |  |
|-----------------|-----------------------------------------------------------------------------------------------------------------|--|
| Work surface    | Compact laminate, 10 mm thickness                                                                               |  |
| Slides          | ABS (Acrylonitrile Butadiene Styrene) OR ballbearing slide made of galvanized steel with shock absorber         |  |
| Closing system  | Closing system Roller shutter door: PP (Polypropylene), 2 mm thickness Door wing: Aluminium with EPOXY painting |  |
| Wheels          | Simple non marking rubber wheels - Polyamide (PA) cover