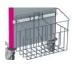

# Daily distribution of medicines with pill dispensers and nominative trays

- Robustness: excellent resistance, one-piece structure made of aluminium
- 100 % hygiene: designed with a minimum of retention zones, and resistant to disinfecting products of hospital environment
- Customization thanks to a wide range of drawers and accessories
- Ward name identification
- Ergonomic and handy: designed for medical staff comfort
- Unique design and harmonious colours